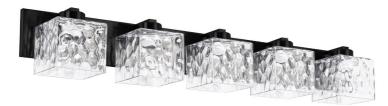

## **VED-365W**

| Height               | 6.5"        |
|----------------------|-------------|
| Width/Length         | 38.5"       |
| Depth                | 5.25"       |
| Weight               | 10 lbs      |
|                      |             |
| <b>Body Material</b> | Metal       |
| Finish/Color         | Matte Black |
| Type of Finish       | Painted     |
|                      |             |
| Light Qty            | 5           |
| Light Base           | E26         |
| Light Max Watt       | 60          |
| Light Inc            | No          |
|                      |             |
|                      |             |

| Dimmable              | Dimmable          |
|-----------------------|-------------------|
| LED Compatible        | LED Compatible    |
| Total Wattage         | 300W              |
|                       |                   |
|                       |                   |
| Second Material       | Glass             |
| Second Finish/Color   | Clear             |
| Second Type of Finish | Water             |
|                       |                   |
| Rated For             | Damp Location     |
| Voltage               | 120V              |
| -                     |                   |
| Approval              | cUL or equivalent |
| Warranty              | 1 Year Limited    |
| Install Position      | Wall              |